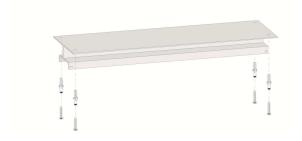

#### 2 – Fixing to the ceiling or to the wall through the Bracket

The bracket to fix to the wall or to the celling has 4 holes, which allow the fixing by using stainless steel screws and plugs:

For celling mounted signs