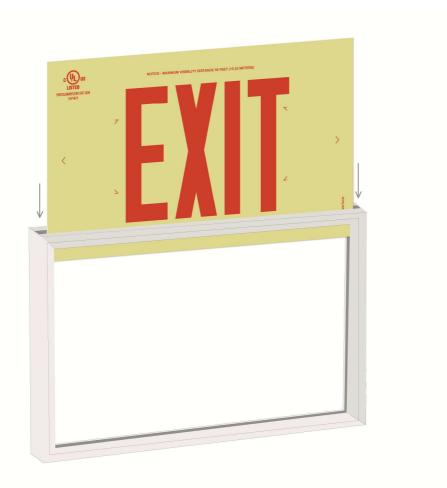

### 1 – Insert the signage on the frame

The frame contains an opening at the top, through which the sign enters: