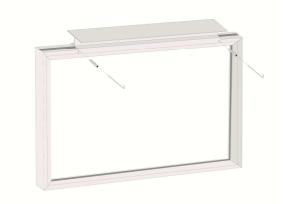

### 1 – Insert the signage on the frame

The frame contains an opening at the top, through which the sign enters:

#### 2 – Fixing to the ceiling or to the wall through the Bracket

The bracket to fix to the wall or to the celling has 4 holes, which allow the fixing by using stainless steel screws and plugs:

For celling mounted signs