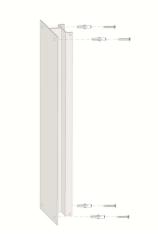

ized Aluminium Frame – L0611.

#### 2. Product Description

The Everlux Silver frame is produced with Aluminium (AlMgSi alloy) extruded and anodized, with 2.7 kg/dm<sup>3</sup> of density.

The Everlux Silver frame was developed to support the Everlux safety signs and it is supplied with all the accessories required for it installation.

The Everlux silver frame is composed by the following components:





#### 3. Installation

### 1 – Insert the signage on the frame

The frame contains an opening at the top, through which the sign enters:





#### 2 – Fixing to the ceiling or to the wall through the Bracket

The bracket to fix to the wall or to the celling has 4 holes, which allow the fixing by using stainless steel screws and plugs:

For celling mounted signs

#### For wall mounted





#### 3 – Frame adjustment to bracket

Adjustment of the frame to the bracket by using the set screws, that are tighten with L-wrench:

For celling mounted signs

For wall mounted





Note: Additional information is available in the complementary document "Instructions for installation".



#### 4. Washability

Clean the Everlux Self-Assembly Aluminium Frame surface periodically using a damp cloth; the frequency of the maintenance operations should be defined according to the risk assessment and the features of each location.

#### 5. Warranty

In normal conditions of mounting and adequate cleanness, the Silver Frame is covered with a 5-year warranty against manufacturing defects.