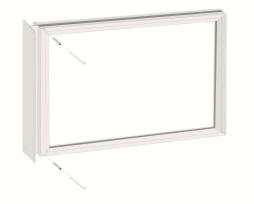

#### 2 – Fixing to the ceiling or to the wall through the Bracket

The bracket to fix to the wall or to the celling has 4 holes, which allow the fixing by using stainless steel screws and plugs:

For celling mounted signs

#### For wall mounted