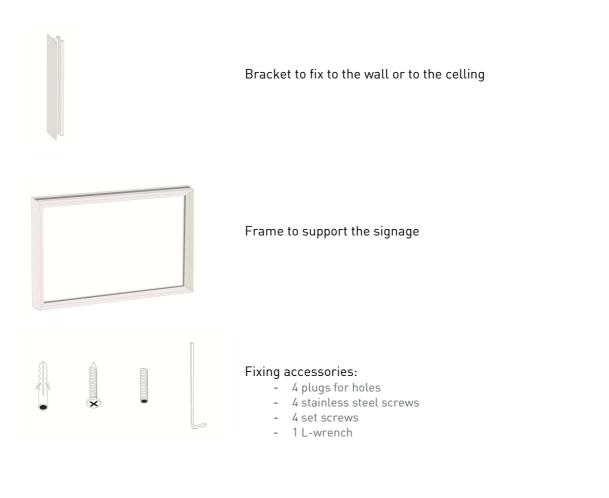

1. Product

**Severlux**<sup>•</sup> Anodized Aluminium Frame – L0611.

#### 2. Product Description

The Everlux Silver frame is produced with Aluminium (AlMgSi alloy) extruded and anodized, with 2.7 kg/dm<sup>3</sup> of density.

The Everlux Silver frame was developed to support the Everlux safety signs and it is supplied with all the accessories required for it installation.

The Everlux silver frame is composed by the following components:





#### 3. Installation

### 1 – Insert the signage on the frame

The frame contains an opening at the top, through which the sign enters:





#### 2 – Fixing to the ceiling or to the wall through the Bracket

The bracket to fix to the wall or to the celling has 4 holes, which allow the fixing by using stainless steel screws and plugs:

For celling mounted signs

#### For wall mounted





#### 3 – Frame adjustment to bracket

Adjustment of the frame to the bracket by using the set screws, that are tighten with L-wrench:

For celling mounted signs

For wall mounted





Note: Additional information is available in the complementary document "Instructions for installation".



#### 4. Washability

Clean the Everlux Self-Assembly Aluminium Frame surface periodically using a damp cloth; the